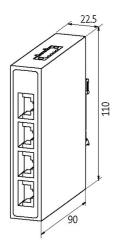

## **Approvals**

| Connections       |                                                       |
|-------------------|-------------------------------------------------------|
| Fieldbus          | 4× RJ45                                               |
| Supply            | Spring clamp plug-in terminal: 0.22.5 mm <sup>2</sup> |
| General data      |                                                       |
| Protection        | IP50                                                  |
| Housing           | Metal black                                           |
| Mounting method   | DIN-rail mountable TH35 (EN 60715)                    |
| Temperature range | -10+70 °C (storage temperature -40+85 °C)             |
| Dimensions H×W×D  | 110×22.5×89.6 mm                                      |