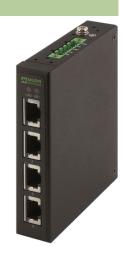

## TREE 4TX Metal - Unmanaged Switch - 4 Ports

4 port unmanaged switch (UL-Listed)

Connection cables are in the online shop under "Connection Technology".

## Illustration

Product may differ from Image